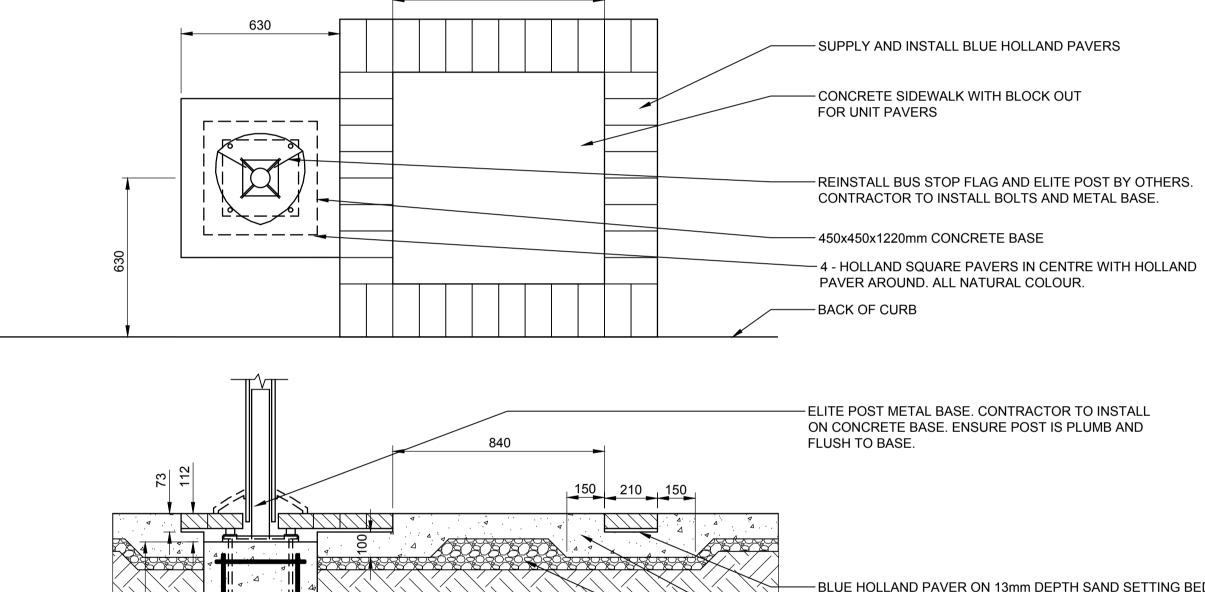

TEMPORARY WIDENING ON CORYDON AVENUE FOR STAGING

-BLUE HOLLAND PAVER ON 13mm DEPTH SAND SETTING BED. - CONCRETE SIDEWALK WITH BLOCK OUT FOR UNIT PAVERS - GRANULAR LEVELING COURSE (50mm MIN.) - COMPACTED OR UNDISTURBED SUBGRADE COMPACTED AS PER SPECIFICATION -CONCRETE BASE, 450x450x1220 DEEP CONC PILE, R/W 4-15M VERT. 4-10M TIES, 25MPa CONCRETE TYPE 50 CEMENT. INSTALL BOLTS IN BASE.

OBTAINED FROM THE INDIVIDUAL UTILITIES

BEFORE PROCEEDING WITH CONSTRUCTION.

PROPOSEI

BUS STOP FLAG BASE CORYDON & CAMBRIDGE STOP # 60692 & UNIT PAVER INSERT

\_\_\_\_

\_\_\_\_

-

(32.231)