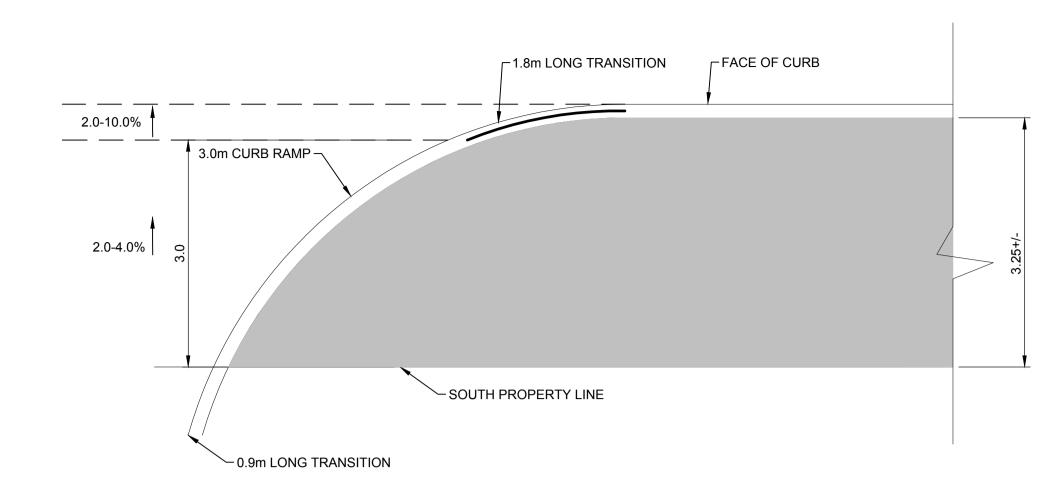

SURVEY BAR

DITCH

SIDEWALK RAMP

LEGEND-PLAN

**ELEVATION** 

TAYLOR AVENUE PATHWAY CURB RAMP DETAIL

OUTFRONT MEDIA SHELTER BASE CORYDON AVENUE & CAMBRIDGE STREET STOP#60692

ENGINEERS GEOSCIENTISTS **MANITOBA** Certificate of Authorization Stantec Consulting Ltd. No. 1301