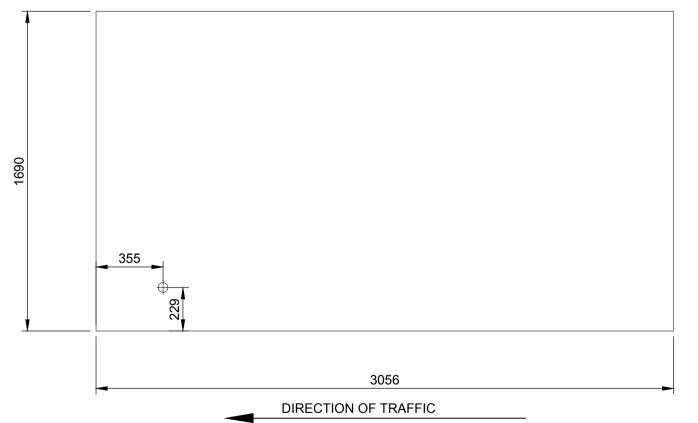

OBTAINED FROM THE INDIVIDUAL UTILITIES

BEFORE PROCEEDING WITH CONSTRUCTION.

PROPOSEI

BUS STOP FLAG BASE CORYDON & CAMBRIDGE STOP # 60692 & UNIT PAVER INSERT

\_\_\_\_

\_\_\_\_

-

(32.231)

SURVEY BAR

DITCH

SIDEWALK RAMP

LEGEND-PLAN

**ELEVATION** 

TAYLOR AVENUE PATHWAY CURB RAMP DETAIL

OUTFRONT MEDIA SHELTER BASE CORYDON AVENUE & CAMBRIDGE STREET STOP#60692

ENGINEERS GEOSCIENTISTS **MANITOBA** Certificate of Authorization Stantec Consulting Ltd. No. 1301