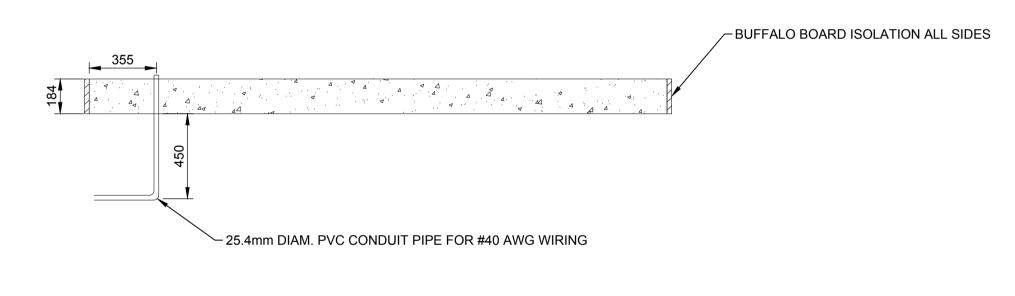

OBTAINED FROM THE INDIVIDUAL UTILITIES

BEFORE PROCEEDING WITH CONSTRUCTION.

PROPOSEI

BUS STOP FLAG BASE CORYDON & CAMBRIDGE STOP # 60692 & UNIT PAVER INSERT

\_\_\_\_

\_\_\_\_

-

(32.231)

SURVEY BAR

DITCH

SIDEWALK RAMP

LEGEND-PLAN

**ELEVATION** 

TAYLOR AVENUE PATHWAY CURB RAMP DETAIL

OUTFRONT MEDIA SHELTER BASE CORYDON AVENUE & CAMBRIDGE STREET STOP#60692

ENGINEERS GEOSCIENTISTS **MANITOBA** Certificate of Authorization Stantec Consulting Ltd. No. 1301